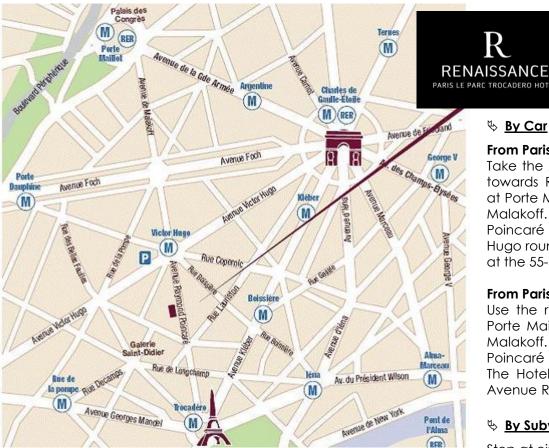

# Access Map to the Renaissance Paris Le Parc Trocadero Hotel

## **Renaissance Paris Le Parc Trocadero Hotel** 55-57 Avenue Raymond Poincaré 75116 Paris - FRANCE

**Phone:** 33 1 44 05 66 66 Fax: 33 1 44 05 66 00 Mail: leparc.trocadero.paris@renaissancehotels.com

## From Paris Charles de Gaulle Airport:

Take the A1 towards Paris. On the ring road around Paris, head towards Rouen/Porte de Clignancourt/Peripherique Ouest. Exit at Porte Maillot, take the roundabout then turn onto the Avenue Malakoff. Continue straight ahead onto the Avenue Raymond Poincaré and continue straight ahead past the Place Victor Hugo roundabout. The Hotel is at 100 meters (325 ft.) on the right, at the 55-57 Avenue Raymond Poincaré.

### From Paris Orly Airport:

Use the ring road around Paris, towards the west side. Exit at Porte Maillot, take the roundabout then turn onto the Avenue Malakoff. Continue straight ahead onto the Avenue Raymond Poincaré and continue past the Place Victor Hugo roundabout. The Hotel is at 100 meters (325 ft.) on the right, at the 55-57 Avenue Raymond Poincaré.

# 🗞 By Subway

Stop at either "Trocadero station" (Line 6 or 9) or "Victor Hugo station" (Line 2) and take the Avenue Raymond Poincaré exit.